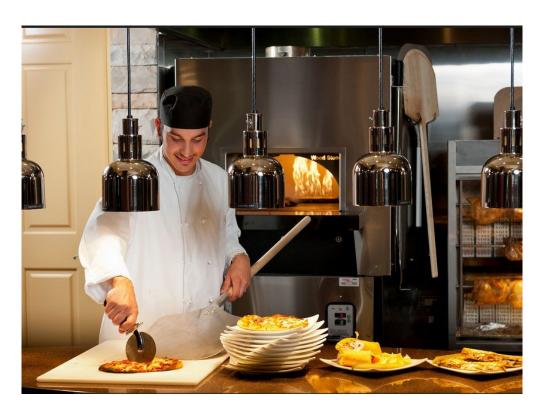

#### LOCAL TRADITIONS AND CRAFTS PROVIDE RICH/VIBRANT ACCENT COLORS

USE OF BOLD COLORS IN DINING VENUES THAT CELEBRATE TRADITIONS AND

CULTURE WITH A WARM, ENERGETIC VIBE!